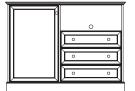

## boardwalk casegoods collection

0

headboard queen: 60"w x 1.5"d x 36"h wall hung, 2 panel

micro/fridge chest left

3 drawers with ball bearing glides

high pressure laminate top with

recessed / vented back 1 fixed shelf

microwave opening: 30"w x 21.5"d x 12.5"h

refrigerator opening: 23.5"w x 20.5"d x 37.5"h

59" w x 25"d x 44"h

solid wood edge

media chest 40″w x 22″d x 37″h media opening: 36.25"w x 18.5"d x 7.25"h 2 drawers with ball bearing glides recessed / vented back 1 fixed shelf high pressure laminate top with solid wood edge