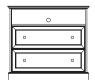

high pressure laminate top with solid wood edge wood veneer shelf

nightstand 24"w x 17"d x 24"h 24″w x 17″d x 28″h 1 drawer with ball bearing glides recessed back 1 fixed shelf high pressure laminate top with solid wood edge