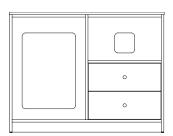

# micro/fridge combo left

FN MFL 47 23 36
microwave opening:
22"w x 21"d x 13"h
refrigerator opening:
22"w x 21"d x 30.75"h
2 plywood drawer boxes, recessed back,
high pressure laminate top