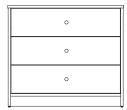

# chest

FN CH3D 29 23 30 FN CH3D 35 23 30 3 plywood drawers with ball bearing glides, recessed back, high pressure laminate top