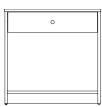

# nightstand

FN NS1D 21 15 24 FN NS1D 21 15 28 FN NS1D 29 15 24 FN NS1D 29 15 28 1 plywood drawer with b

1 plywood drawer with ball bearing glides, recessed back, high pressure laminate top