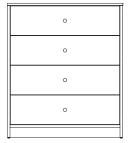

# dresser

FN DR6D 59 23 30

6 plywood drawers with ball bearing glides, recessed back, high pressure laminate top