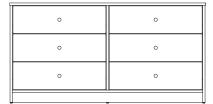

# dresser

FN DR6D 59 23 30

6 plywood drawers with ball bearing glides, recessed back, high pressure laminate top